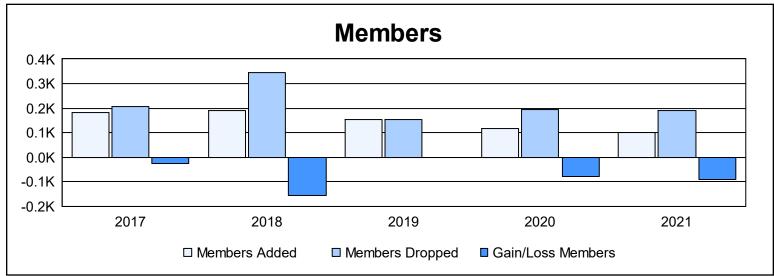

District 19 H As of June 2021 Cumulative

| Year      | New<br>Clubs | Dropped<br>Clubs | Gain/<br>Loss<br>Clubs | New<br>Members | Charter<br>Members | Reinstate<br>Members | Transfer<br>Members | Total<br>Member<br>Added | Total<br>Members<br>Dropped | Gain/<br>Loss<br>Members |
|-----------|--------------|------------------|------------------------|----------------|--------------------|----------------------|---------------------|--------------------------|-----------------------------|--------------------------|
| 2016-2017 | 0            | 0                | 0                      | 151            | 3                  | 13                   | 17                  | 184                      | 208                         | -24                      |
| 2017-2018 | 1            | 1                | 0                      | 121            | 26                 | 22                   | 20                  | 189                      | 346                         | -157                     |
| 2018-2019 | 0            | 1                | -1                     | 114            | 8                  | 14                   | 18                  | 154                      | 154                         | 0                        |
| 2019-2020 | 0            | 1                | -1                     | 93             | 0                  | 13                   | 11                  | 117                      | 195                         | -78                      |
| 2020-2021 | 0            | 2                | -2                     | 80             | 2                  | 14                   | 6                   | 102                      | 191                         | -89                      |
| Average   | 0            | 1                | -1                     | 112            | 8                  | 15                   | 14                  | 149                      | 219                         | -70                      |