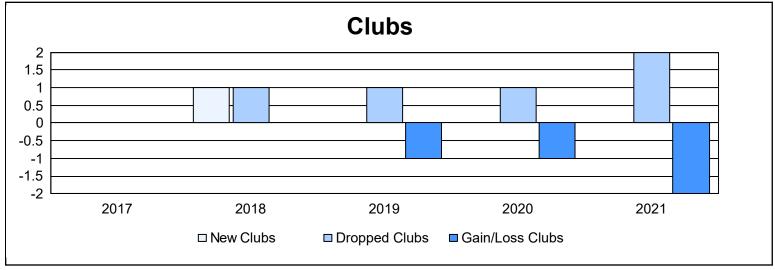

District 19 H As of June 2021 Cumulative

| Year      | New<br>Clubs | Dropped<br>Clubs | Gain/<br>Loss<br>Clubs | New<br>Members | Charter<br>Members | Reinstate<br>Members | Transfer<br>Members | Total<br>Member<br>Added | Total<br>Members<br>Dropped | Gain/<br>Loss<br>Members |
|-----------|--------------|------------------|------------------------|----------------|--------------------|----------------------|---------------------|--------------------------|-----------------------------|--------------------------|
| 2016-2017 | 0            | 0                | 0                      | 151            | 3                  | 13                   | 17                  | 184                      | 208                         | -24                      |
| 2017-2018 | 1            | 1                | 0                      | 121            | 26                 | 22                   | 20                  | 189                      | 346                         | -157                     |
| 2018-2019 | 0            | 1                | -1                     | 114            | 8                  | 14                   | 18                  | 154                      | 154                         | 0                        |
| 2019-2020 | 0            | 1                | -1                     | 93             | 0                  | 13                   | 11                  | 117                      | 195                         | -78                      |
| 2020-2021 | 0            | 2                | -2                     | 80             | 2                  | 14                   | 6                   | 102                      | 191                         | -89                      |
| Average   | 0            | 1                | -1                     | 112            | 8                  | 15                   | 14                  | 149                      | 219                         | -70                      |